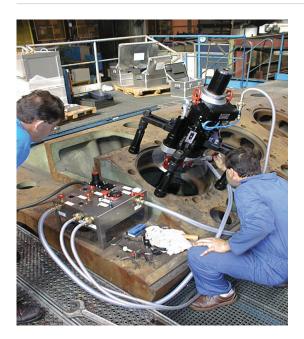

U 600, TU 1100, TU 1200 and TA 240, by means of a specific adaption.

#### **DIAMETER RANGES**

 KIT + FACING & BORING MACHINE

 AC 38 + TU400 - TA240 - TA120:
 Ø 100 - 320 MM

 AC 38 + TU600 - TA240 - TA170:
 Ø 150 - 580 MM

 AC 38 + TU1100 - TA240 - TA220:
 Ø 200 - 1000 MM

## ADAPTATION

Machines TU and TA fitted out with the Boring Heads:

- Modification of the Facing Tool-Holders to be used with the machines.
- Modification of the Boring Heads to be adapted to the AC

## STANDARD EQUIPMENT

Standard Equipment fittings:

- Rack Holders.
- Lengthening Extensions for Rack (1 Piece for each Facing Tool Holder Length).
- Lengthening Extensions for Handle.
- Lengthening Extensions for Column.

#### MODEL TU600 + AC38 ANGLE 23(ON SITE RTJ GROOVE)



#### MODEL TA240 - DIESEL ENGINE (M.A.N)