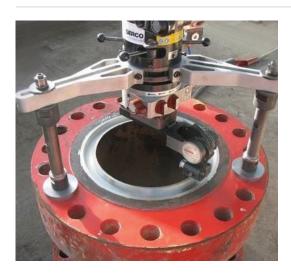

ur facing and boring units SERCO – TU 400, TU 600, TU 1100, TU 1200 and TA 240, by means of a specific adaption.

#### **DIAMETER RANGES**

 KIT + FACING & BORING MACHINE

 AC 38 + TU400 - TA240 - TA120:
 Ø 100 - 320 MM

 AC 38 + TU600 - TA240 - TA170:
 Ø 150 - 580 MM

 AC 38 + TU1100 - TA240 - TA220:
 Ø 200 - 1000 MM

## ADAPTATION

Machines TU and TA fitted out with the Boring Heads:

- Modification of the Facing Tool-Holders to be used with the machines.
- Modification of the Boring Heads to be adapted to the AC

## STANDARD EQUIPMENT

Standard Equipment fittings:

- Rack Holders.
- Lengthening Extensions for Rack (1 Piece for each Facing Tool Holder Length).
- Lengthening Extensions for Handle.
- Lengthening Extensions for Column.

#### MODEL TU600 + AC38 ANGLE 23(ON SITE RTJ GROOVE)



#### MODEL TA240 - DIESEL ENGINE (M.A.N)