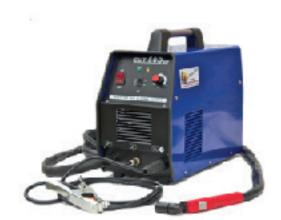

## **CUT50D - PLASMA CUTTER**

#### **OVERVIEW**

CUT50D 240V & 110V SINGLE-PHASE INVERTER PLASMA CUTTER.

THE CUT50D IS A HIGHLY PORTABLE, 240V MAINS POWERED PLASMA CUTTER WHICH MAKES CUTTING STEEL UP TO 12MM THICK AS EASY AS USING A PAIR OF SCISSORS TO CUT PAPER. FOR NORMAL USE, IT WILL RUN OFF A 13A 240V SUPPLY OR, CONVENIENTLY FOR SITE USE, CAN RUN OFF 110V.

#### **SPECIFICATIONS**

- INPUT POWER: 240V OR 110V@ 50HZ 4.8KVA
- CURRENT RANGE: 20-50A
- OUTPUT VOLTAGE: 100V
- DUTY CYCLE: 50A @ 60%
- EFFICIENCY: 85%
- POWER FACTOR: 0.73
- ARC-STARTING TOUCH
- WEIGHT: 14KG
- DIMENSIONS: 432 MM (L) X 204 MM (W) X 302 MM (H)
- CUTTING THICKNESS: 12MM