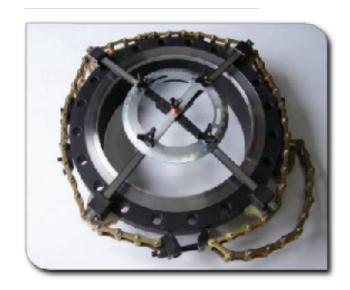

#### **OVERVIEW**

The FC 1150 enables to clamp the our facing machines on the outer part of the flange. This allows the complete machining of the bolt holes working surface.

Thanks to a simple and functional design, the chain is mounted within a few minutes, in any position and by a sole technician.

### **TECHNICAL DESCRIPTION**

Clamping Diameter:

Ø 430 – 1150 MM

Min. Thickness of the flange:

30mm

Chain adjustment. Jaws angular.

#### **COMPONENTS**

- 4 x Thread Steel Jaws
- 1 x Angular Graduated Disc
- 4 x Graduated Steel Rulers with cursor
- 1 x Chain with screwed links, length 5000mm
- Principle Chain Adjuster Tool
- 8 Secondary Adjusters
- 1 Set of Keys