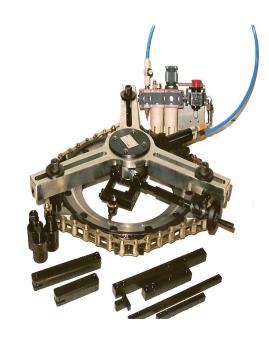

#### COMPONENTS

- 3 x Thread Steel Jaws
- 1 x Angular Graduated Disc
- 3 x Graduated Steel Rulers with cursor
- 1 x Chain with screwed links, length 2500mm
- Principle Chain Adjuster Tool
- 6 Secondary Adjusters
- 1 Set of Keys

#### XP 600 PORTABLE MACHINING UNIT WITH FC 745 KIT