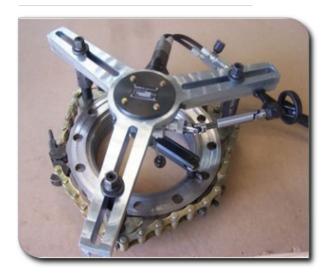

#### OVERVIEW

The FC 745 enables to clamp the our facing machines on the outer part of the flange. This allows the complete machining of the bolt holes working surface.

Thanks to a simple and functional design, the chain is mounted within a few minutes, in any position and by a sole technician.

#### XP 600 PORTABLE MACHINING UNIT WITH FC 745 KIT