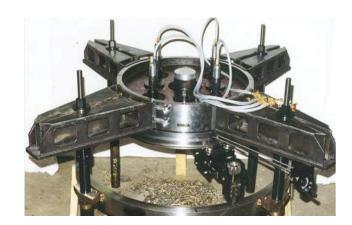

# SERCO MS 2300 - Portable High Powered Flange Facing & Boring Machine

## APPLICATION

Flange facing on every type of flange (including large male and female working surfaces).

The MS 2300 can either be mounted onto existing bolt holes or externally around the outer flange with our unique chain clamping device. See our Optional Accessory Kit FC745 (Chain Clamping Device).

# TECHNICAL OVERVIEW

- The MS 2300 machine has 4 attachable clamping pods (1 is fixed and 3 are adjustable).
- Pneumatic motorization. (Hydraulic or electric on request).
- An automatic radial feed carriage drives a surfacing arm which is guided on track (diameter 1100 mm).
- The adjustments of squareness and concentricity are independent. This
  allows a high degree of accuracy of these adjustments compared to the
  selected ranges of reference.