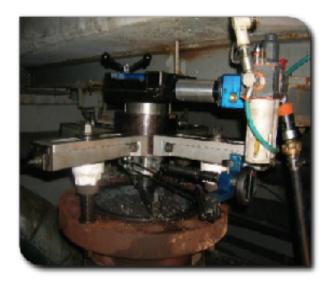

# SERCO MS 2300 - Portable High Powered Flange Facing & Boring Machine

## APPLICATION

Flange facing on every type of flange (including large male and female working surfaces).

The MS 2300 can either be mounted onto existing bolt holes or externally around the outer flange with our unique chain clamping device. See our Optional Accessory Kit FC745 (Chain Clamping Device).