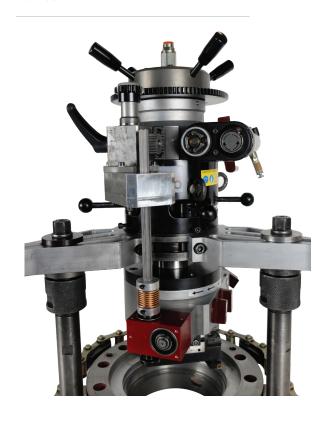

#### **TECHNICAL DESCRIPTION**

KIT FOR PORTABLE FACING MACHINES:

- TU 400
- TU 600
- TU 1100
- TU 1200
- TA 240

#### **RTJ GROOVES SURFACES**

Conical Machining

• Machining of 2 slopes (internal & external) with a 23 angle to the vertical line.

Machining of the bottom of the groove.

The conical machining for the RTJ groove surfaces is performed by an automatic feed while combing the radial and axial feeds of the TU model of machine.

#### **APPLICATIONS**

The Kit RTJ allows the performance of the following operations:

Horizontal Machining: Facing Operations
 Vertical Machining: Boring Operation

Conical Machining: RTJ (23) or angle (30 - 45 etc).

### **TECHNICAL FEATURES**

• Countershaft: Connection on the rapid return of the boring head.

- Coupling:
- Pinion Wheel:

RTJ GROOVE

TU 1100 PORTABLE MACHINING UNIT FOR RTJ GROOVES