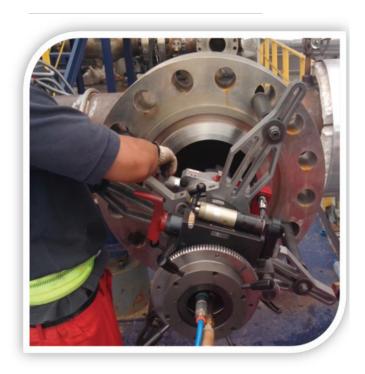

#### **TECHNICAL DESCRIPTION**

KIT FOR PORTABLE FACING MACHINES:

- TU 400
- TU 600
- TU 1100
- TU 1200
- TA 240

#### **RTJ GROOVES SURFACES**

Conical Machining

• Machining of 2 slopes (internal & external) with a 23 angle to the vertical line.

Machining of the bottom of the groove.

The conical machining for the RTJ groove surfaces is performed by an automatic feed while combing the radial and axial feeds of the TU model of machine.

#### **APPLICATIONS**

The Kit RTJ allows the performance of the following operations:

Horizontal Machining: Facing Operations
 Vertical Machining: Boring Operation

Conical Machining: RTJ (23) or angle (30 - 45 etc).