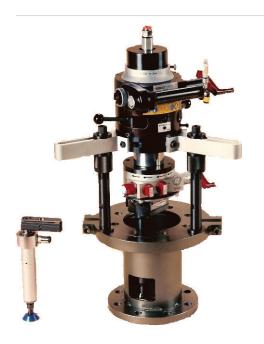

- Grinding Unit

## **TECHNICAL DESCRIPTION**

The UR 40 Portable Grinding Kit is used for removal of machining defaults on the working seat surface by standard machining and re-machining of the working surface without any new adjustments of the machine.

The UR 40 Grinding Kit is compatible with the following Machines:

- TU Series
- TA Series

# **TECHNICAL DESCRIPTION**

Re-Machining Diameter: 200mm (+TU 400)
Re-Machining Depth: 180mm (+TU 400)
Revolution Speed (Free Speed): 30000 rpm
Power: 220 W
Weight: 0.9 KG
Air Consumption: 340 L/MIN

### **COMPONENTS**

- 1 x Turbine
- 1 x Turbine Extension
- 2 sets of 3 CBN (Boron Nitride Carbide) grindstones (Roughing 1/2 Finish)
- 1 x Polishing Kit
- 1 Set of Keys
- Operation Manual

#### TU 400 PORTABLE MACHINING UNIT WITH UR40 GRINDING KIT