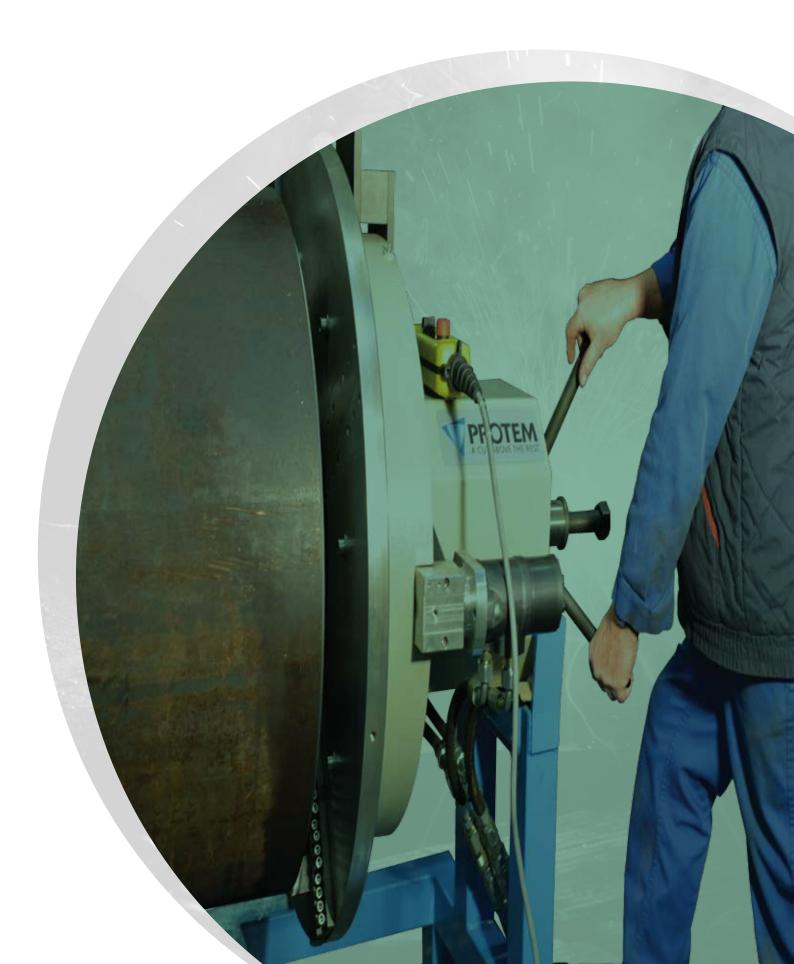

### **US25 - BEVELLING MACHINE**

TECHNICAL DATA

From Ø 25mm to Ø 90mm SKU: US25 | US25/E Dimensions Overview

#### **OPERATIONAL BENEFITS**

The US25 is a powerful, sturdy, reliable and versatile portable tube and pipe beveling and facing machine.

The US25 will perform repeatable high quality weld-end preparations on almost all materials including mild steel, chrome, stainless steel, duplex, super duplex, copper-nickel alloy steel, inconel, P91, aluminium, copper etc.

The versatile cutting head accepts up to four cutting bits: four machining operations can be carried out simultaneously or individually. The tool bits can be changed and adjusted very quickly. Carbide tool inserts can also be used.