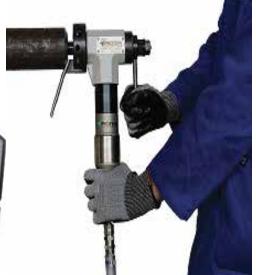

#### **DIMENSIONS**

HEIGHT: 255MM WIDTH: 275MM

SHIPPING DIMENSIONS:

CONTAINER