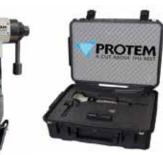

### **US25 - BEVELLING MACHINE**

TECHNICAL DATA

From Ø 25mm to Ø 90mm SKU: US25 | US25/E Dimensions Overview

#### **OPERATIONAL BENEFITS**

The US25 is a powerful, sturdy, reliable and versatile portable tube and pipe beveling and facing machine.

The US25 will perform repeatable high quality weld-end preparations on almost all materials including mild steel, chrome, stainless steel, duplex, super duplex, copper-nickel alloy steel, inconel, P91, aluminium, copper etc.

The versatile cutting head accepts up to four cutting bits: four machining operations can be carried out simultaneously or individually. The tool bits can be changed and adjusted very quickly. Carbide tool inserts can also be used.