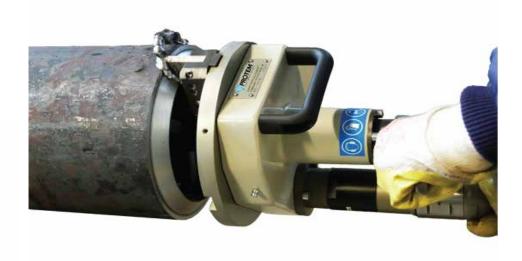

## US40 - BEVELLING MACHINE

#### **OPERATIONAL BENEFITS**

The portable US40 portable tube and pipe beveling machine is powerful, sturdy, reliable and versatile.

The standard tool plate will accept multiple tool bits, allowing up to four simultaneous machining operations which may include 30, 37, 30, 45 bevels with or without land, J-bevels, compound bevels, facing, counterboring operations, removal and/or cutting weld joints to length on boiler panels.

The tool bits can be changed and adjusted very quickly. Carbide tool inserts may also be used. The US40 features a self-accepting torque system and an integral drive motor. It can be either pneumatically, electrically or hydraulically driven. The US40 will perform repeatable high quality weld preparations on all types of materials including mild steel, chrome, stainless steel, duplex, super duplex, copper-nickel alloy steel, inconel, P91, aluminum, copper and exotic alloys.