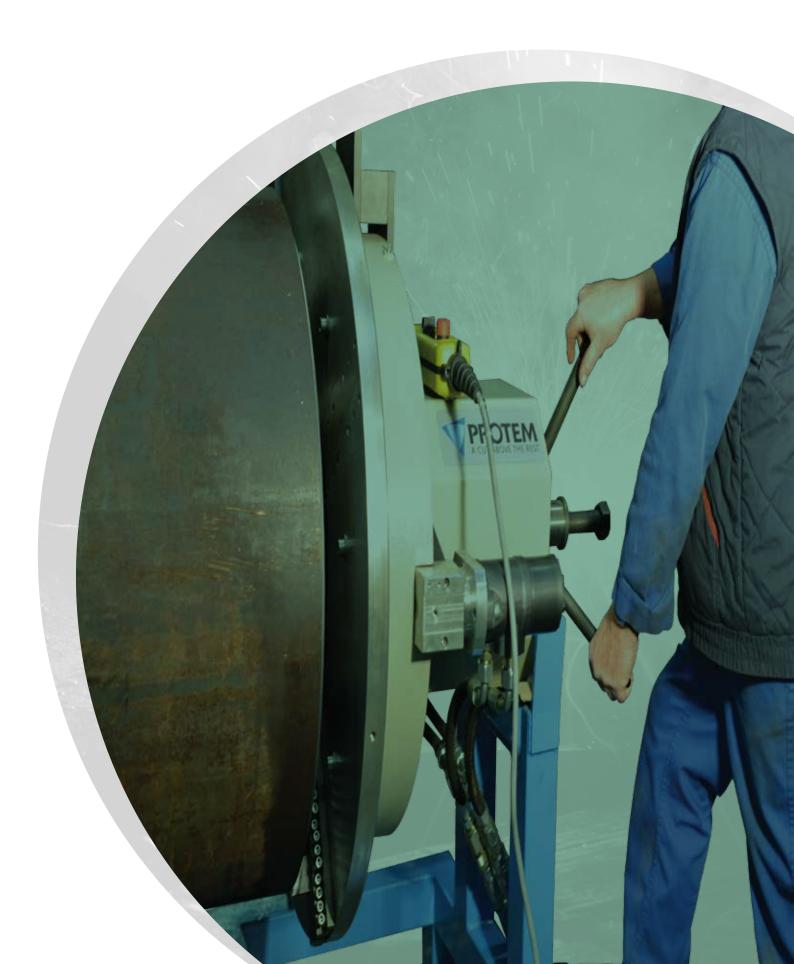

## US40 - BEVELLING MACHINE

#### **OPERATIONAL BENEFITS**

The portable US40 portable tube and pipe beveling machine is powerful, sturdy, reliable and versatile.

The standard tool plate will accept multiple tool bits, allowing up to four simultaneous machining operations which may include 30, 37, 30, 45 bevels with or without land, J-bevels, compound bevels, facing, counterboring operations, removal and/or cutting weld joints to length on boiler panels.

The tool bits can be changed and adjusted very quickly. Carbide tool inserts may also be used. The US40 features a self-accepting torque system and an integral drive motor. It can be either pneumatically, electrically or hydraulically driven. The US40 will perform repeatable high quality weld preparations on all types of materials including mild steel, chrome, stainless steel, duplex, super duplex, copper-nickel alloy steel, inconel, P91, aluminum, copper and exotic alloys.