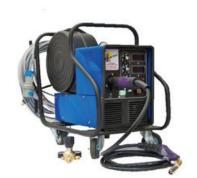

#### **OVERVIEW**

THE W250 MIG WELDER IS A VERY RELIABLE, EASY TO USE, HIGH QUALITY INVERTER MIG WELDER. IT IS HIGHLY PORTABLE ONLY WEIGHING 33KG. IT HAS A HIGHLY EFFICIENT DESIGN, ALLOWING IT TO RUN OFF A 5.5KVA GENERATOR.

CONSTRUCTED USING PLATED THROUGH PRINTED CIRCUIT BOARDS FOR EXTREME RELIABILITY, WHILE ALLOWING MODULAR REPAIR BY CHANGING BOARDS OR REPAIR AT COMPONENT LEVEL ON THE CIRCUIT BOARDS.

IT IS SO RELIABLE THAT WE INCLUDE A 3 YEAR PARTS AND LABOUR WARRANTY.

#### STANDARD EQUIPMENT

- PRO MB25 4 METRE TORCH
- PLASTIC SPOOL COVER
- EARTH CLAMP
- GAS REGULATOR