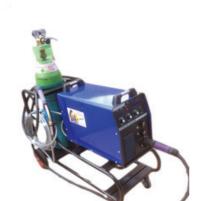

# W350 - MIG WELDER

#### **OVERVIEW**

THE W350 – 240V IS POSSIBLY THE MOST POWERFUL SINGLE PHASE MIG ON THE MARKET. IT IS DESIGNED FOR HEAVY FABRICATION WHERE ONLY A SINGLE PHASE 240V 32AMP SUPPLY IS AVAILABLE. IT IS FITTED WITH A POWERFUL FOUR ROLLER DRIVE WIRE FEED UNIT, WHICH CAN HANDLE BOTH SOLID AND FLUX CORED WIRES UP TO 1.6 DIAMETER.

#### STANDARD EQUIPMENT

- MB36 5 METRE PRO TORCH OR TWEECO NO4 TORCH OR BERNARD 350A TORCH
- 5M HEAVY DUTY EARTH CABLE AND CLAMP
- 10M SY ARMOURED 6MM MAINS CABLE WITH 32AMP PLUG
- ARGON REGULATOR AND FLOW METER
- SUPPLIED ON A BOTTLE CARRYING TROLLEY